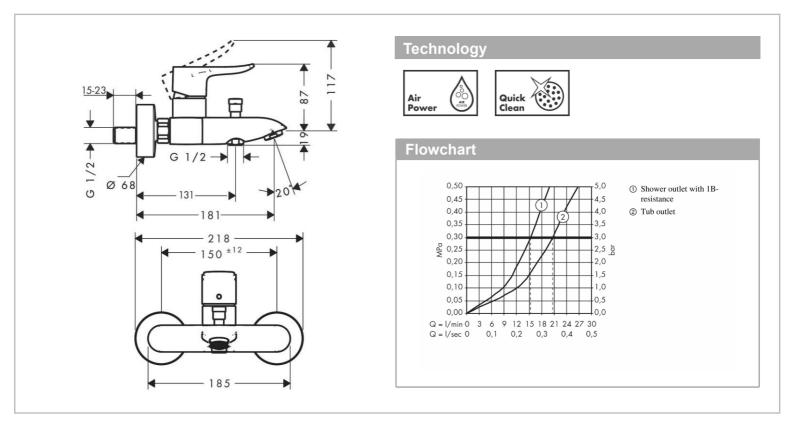

## Product info:

- projection 123 130.5 mm
- center distance: 150 ± 12 mm
- spray type mixer: normal spray
- flow rate for bath spout at 3 bar: 21 l/min
- flow rate of hand shower at 3 bar: 8 l/min
- min. operating pressure: 1 bar
- max. operating pressure: 10 bar
- ceramic cartridge
- temperature limitation adjustable
- diverter with automatic resetting
- intrinsically safe against backflow
- with silencer
- suitable for continuous flow water heaters