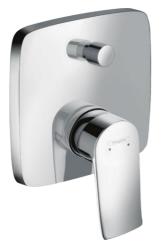

## hansgrohe

Brand: HANSGROHE, Germany

Name: METRIS single lever bath mixer for

concealed installation

Item Code : 31454.000

Designer : Hansgrohe

Color / Finish : Chrome

Dimensions: Overall (LxWxH in cm)