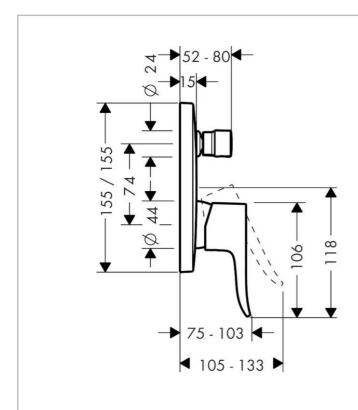

## hansgrohe

Brand: HANSGROHE, Germany

Name: METRIS single lever bath mixer for

concealed installation

Item Code : 31454.000

Designer : Hansgrohe

Color / Finish : Chrome

Dimensions: Overall (LxWxH in cm)

15.5 x 1.5 x 15.5cm



## Product info:

flow rate upper outlet: 21 l/min
flow rate lower outlet: 29 l/min
min. operating pressure: 1 bar
max. operating pressure: 10 bar

ceramic cartridge

temperature limitation adjustable

diverter with automatic resetting

## Add-ons

• 1 x 01800.180 Universal ibox

• 1 x 97759.000 coupling set





Flushing of pipe must be done before fittings are installed. Failure to do so voids the warranty. Follow cleaning instructions and avoid using any harmful chemicals.

All information is for reference only. Installation shall always be based on the specs provided with actual delivered items.