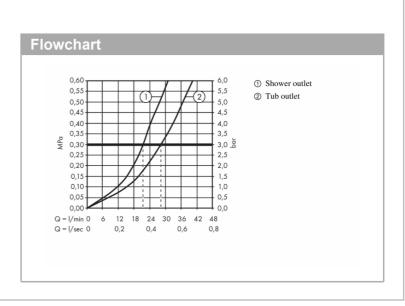

## Product info:

flow rate upper outlet: 21 l/min
flow rate lower outlet: 29 l/min
min. operating pressure: 1 bar
max. operating pressure: 10 bar

ceramic cartridge

temperature limitation adjustable

diverter with automatic resetting