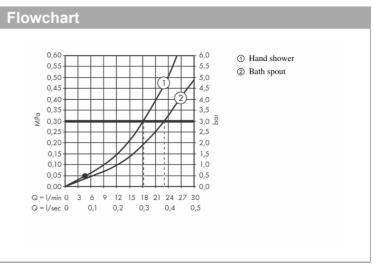

flow rate for bath spout at 3 bar: 23 l/min

flow rate of hand shower at 3 bar: 18 l/min

ceramic valves hot/ cold 180°