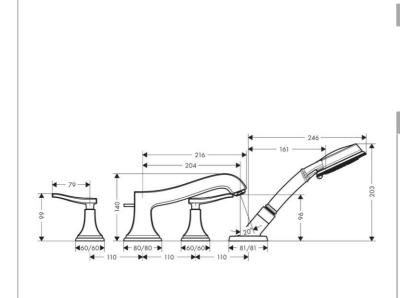

## Product info:

 consists of: 4-hole rim mounted bath mixer, hand shower, shower holder

· projection 204 mm

· connection type: basic set

spray type mixer: normal spray

• spray type hand shower: RainAir

· maximum pull-out length of hand shower: 1.10 m

flow rate for bath spout at 3 bar: 23 l/min

flow rate of hand shower at 3 bar: 18 l/min

ceramic valves hot/ cold 180°