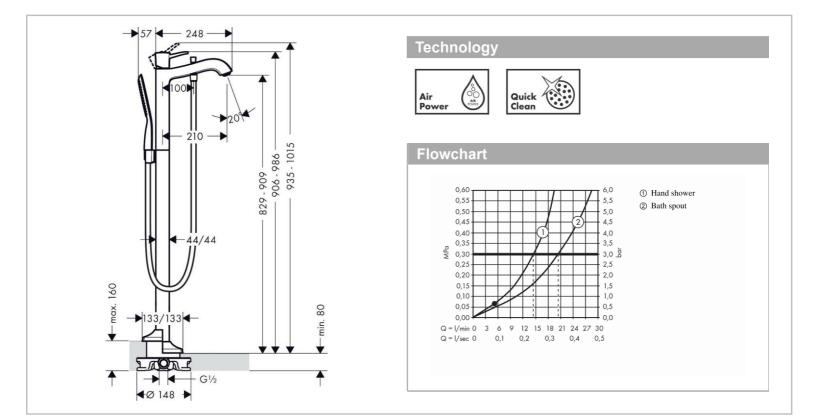

Product info:

- consists of single lever bath mixer floor standing, baton hand shower, shower hose, shower holder
- projection 210 mm
- connection type: basic set
- spray type mixer: normal spray
- spray type hand shower: Rain, MonoRain
- flow rate for bath spout at 3 bar: 20 l/min
- flow rate of hand shower at 3 bar: 14 l/min
- min. operating pressure: 1 bar / max 10 bar
- ceramic cartridge
- temperature limitation adjustable
- diverter with automatic resetting