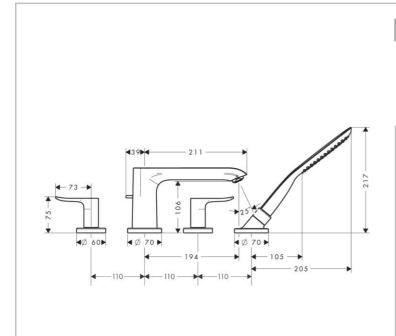

Brand: HANSGROHE, Germany

Name: METRIS 4-hole rim mounted bath

mixer

Item Code : 31442.000

Designer : Hansgrohe

Color / Finish : Chrome

Dimensions: Overall (LxWxH in cm)

## Product info:

 consists of: 4-hole rim mounted bath mixer, baton hand shower, shower holder

· projection 220 mm

· connection type: basic set

• spray type mixer: normal spray

• spray type hand shower: RainAir

• maximum pull-out length of hand shower: 1.10 m

• flow rate for bath spout at 3 bar: 25 l/min

• flow rate of hand shower at 3 bar: 17 l/min

• min. operating pressure: 1 bar / max. 10 bar

ceramic valves hot/ cold 90°