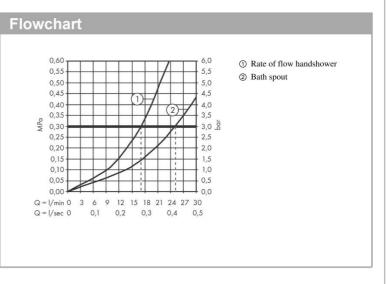

• maximum pull-out length of hand shower: 1.10 m

• flow rate for bath spout at 3 bar: 25 l/min

• flow rate of hand shower at 3 bar: 17 l/min

• min. operating pressure: 1 bar / max. 10 bar

ceramic valves hot/ cold 90°