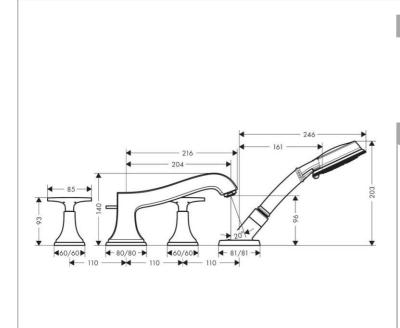

Brand: HANSGROHE, Germany

Name: METROPOL CLASSIC 4-hole rim

mounted bath mixer with lever

handles

Item Code : 31441.090

Designer : Hansgrohe

Color / Finish : Chrome/Gold

Dimensions: Overall (LxWxH in cm)

## Product info:

- consists of: 4-hole rim mounted bath mixer, hand shower, shower holder
- · projection 204 mm
- connection type: basic set
- spray type mixer: normal spray
- spray type hand shower: RainAir
- maximum pull-out length of hand shower: 1.10 m
- flow rate for bath spout at 3 bar: 23 l/min
- flow rate of hand shower at 3 bar: 18 l/min
- ceramic valves hot/ cold 180°