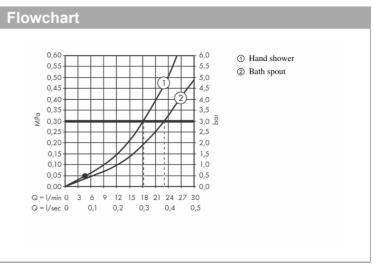

## Product info:

- consists of: 4-hole rim mounted bath mixer, hand shower, shower holder
- · projection 204 mm
- connection type: basic set
- spray type mixer: normal spray
- spray type hand shower: RainAir
- maximum pull-out length of hand shower: 1.10 m
- flow rate for bath spout at 3 bar: 23 l/min
- flow rate of hand shower at 3 bar: 18 l/min
- ceramic valves hot/ cold 180°