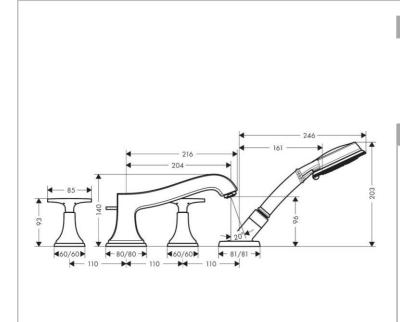

Brand: HANSGROHE, Germany

Name: METROPOL CLASSIC 4-hole rim

mounted bath mixer with cross

handles

Item Code : 31441.000

Designer : Hansgrohe

Color / Finish: Chrome

Dimensions: Overall (LxWxH in cm)

## Product info:

 consists of: 4-hole rim mounted bath mixer, hand shower, shower holder

· projection 204 mm

· connection type: basic set

• spray type mixer: normal spray

• spray type hand shower: RainAir

· maximum pull-out length of hand shower: 1.10 m

flow rate for bath spout at 3 bar: 23 l/min

flow rate of hand shower at 3 bar: 18 l/min

ceramic valves hot/ cold 180°