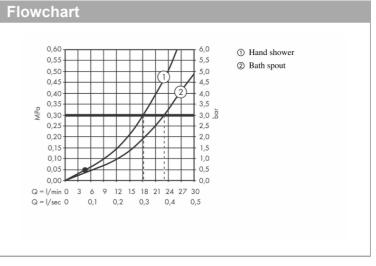

flow rate for bath spout at 3 bar: 23 l/min

flow rate of hand shower at 3 bar: 18 l/min

ceramic valves hot/ cold 180°