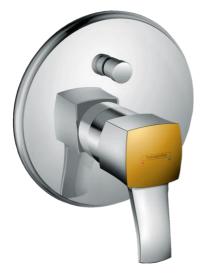

## hansgrohe

| Brand :          | HANSGROHE, Germany                                                  |
|------------------|---------------------------------------------------------------------|
| Name :           | METROPOL CLASSIC single lever bath mixer for concealed installation |
| Item Code :      | 31345.090                                                           |
| Designer :       | Hansgrohe                                                           |
| Color / Finish : | Chrome/Gold                                                         |
| Dimensions :     | Overall (LxWxH in cm)                                               |
|                  | 17x 13.4x 20.2cm                                                    |