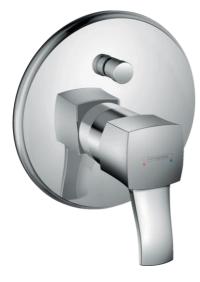

## hansgrohe

| Brand :          | HANSGROHE, Germany                                                  |
|------------------|---------------------------------------------------------------------|
|                  |                                                                     |
| Name :           | METROPOL CLASSIC single lever bath mixer for concealed installation |
| Item Code :      | 31345.000                                                           |
| Designer :       | Hansgrohe                                                           |
| Color / Finish : | Chrome                                                              |
| Dimensions :     | Overall (LxWxH in cm)                                               |
|                  | 17x 13.4x 20.2cm                                                    |

## Product info:

- flow rate upper outlet: 21 l/min
- flow rate lower outlet: 29 l/min
- min. operating pressure: 1 bar
- max. operating pressure: 10 bar
- ceramic cartridge
- temperature limitation adjustable
- diverter with automatic resetting
- non-return valve