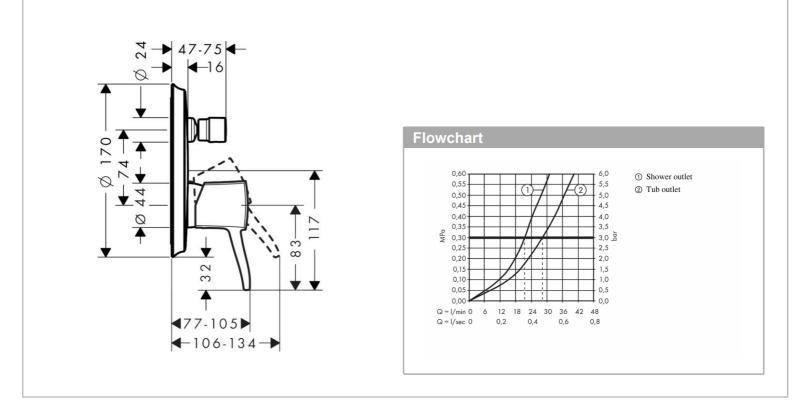

## Product info:

- flow rate upper outlet: 21 l/min
- flow rate lower outlet: 29 l/min
- min. operating pressure: 1 bar
- max. operating pressure: 10 bar
- ceramic cartridge
- temperature limitation adjustable
- diverter with automatic resetting
- non-return valve