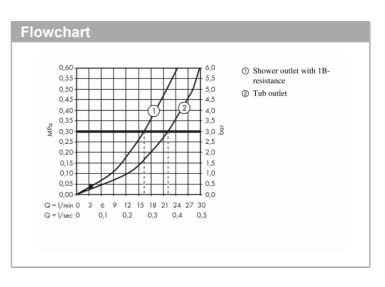

21.4x 15x 16cm

projection 201-214MM

• connection type: s-shaped connections

center distance: 150 ± 12 mm
 spray type mixer: normal spray

flow rate for bath spout at 3 bar: 20 l/min
flow rate of hand shower at 3 bar: 17 l/min

min. operating pressure: 1 barmax. operating pressure: 10 bar

ceramic cartridge

temperature limitation adjustable

· diverter with automatic resetting