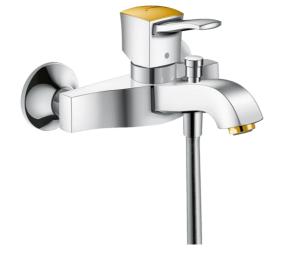

## hansgrohe

Brand: HANSGROHE, Germany

Name: METROPOL CLASSIC single lever bath

mixer for exposed installation

Item Code : 31340.090

Designer : Hansgrohe

Color / Finish : Chrome/Gold

Dimensions: Overall (LxWxH in cm)

21.4x 15x 16cm

projection 201-214MM

• connection type: s-shaped connections

center distance: 150 ± 12 mm
 spray type mixer: normal spray

flow rate for bath spout at 3 bar: 20 l/min
flow rate of hand shower at 3 bar: 17 l/min

min. operating pressure: 1 barmax. operating pressure: 10 bar

ceramic cartridge

temperature limitation adjustable

· diverter with automatic resetting