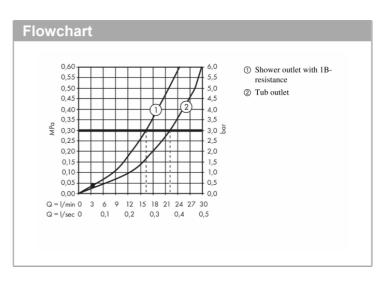

• connection type: s-shaped connections

center distance: 150 ± 12 mm
spray type mixer: normal spray

flow rate for bath spout at 3 bar: 20 l/min
flow rate of hand shower at 3 bar: 17 l/min

min. operating pressure: 1 barmax. operating pressure: 10 bar