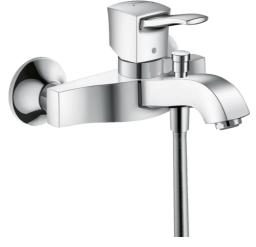

Brand: HANSGROHE, Germany

Name: METROPOL CLASSIC single lever bath

mixer for exposed installation

Item Code : 31340.000

Designer : Hansgrohe

Color / Finish : Chrome

Dimensions: Overall (LxWxH in cm)

21.4x 15x 16cm

• connection type: s-shaped connections

center distance: 150 ± 12 mm
spray type mixer: normal spray

flow rate for bath spout at 3 bar: 20 l/min
flow rate of hand shower at 3 bar: 17 l/min

min. operating pressure: 1 barmax. operating pressure: 10 bar

ceramic cartridge

temperature limitation adjustable

· diverter with automatic resetting