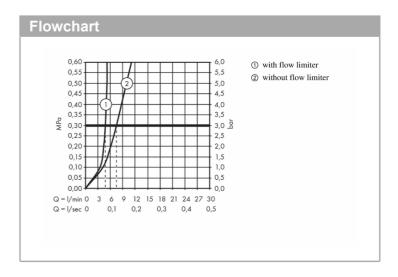

- consists of 3-hole basin mixer, push-open waste set (metal)
- ComfortZone 160
- · projection 147 mm
- ceramic valves hot/ cold 90°
- flow rate at 3 bar: 5 l/min
- temperature limitation adjustable
- suitable for continuous flow water heaters