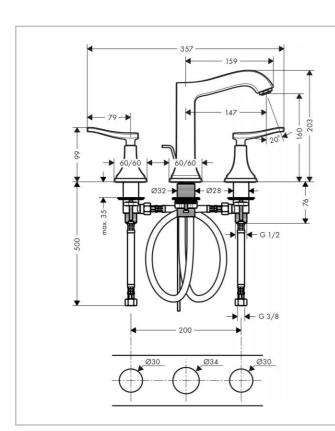

Brand: HANSGROHE, Germany

Name: METROPOL CLASSIC 3-hole basin

mixer 160 with lever handles and

pop-up waste set

Item Code : 31331.090

Designer : Hansgrohe

Color / Finish : Chrome/Gold

Dimensions: Overall (LxWxH in cm)

- consists of 3-hole basin mixer, push-open waste set (metal)
- ComfortZone 160
- · projection 147 mm
- ceramic valves hot/ cold 90°
- flow rate at 3 bar: 5 l/min
- temperature limitation adjustable
- suitable for continuous flow water heaters

## Add-ons

- 2 x Angle valve  $\frac{1}{2}$  x  $\frac{3}{8}$  with conical nut
- 1 x P-trap