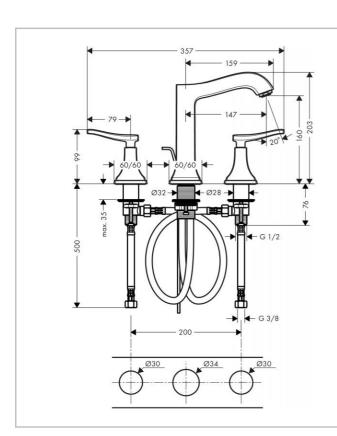

## Product info:

- consists of 3-hole basin mixer, push-open waste set (metal)
- ComfortZone 160
- · projection 147 mm
- ceramic valves hot/ cold 90°
- flow rate at 3 bar: 5 l/min
- temperature limitation adjustable
- suitable for continuous flow water heaters