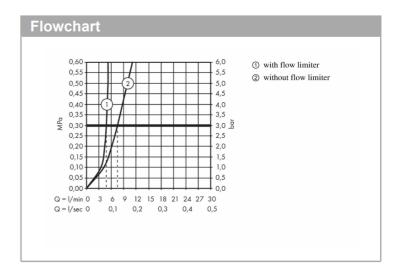

Brand: HANSGROHE, Germany

Name: METROPOL CLASSIC 3-hole basin

mixer 160 with lever handles and

pop-up waste set

Item Code : 31331.000

Designer : Hansgrohe

Color / Finish : Chrome

Dimensions: Overall (LxWxH in cm)

## Product info:

- consists of 3-hole basin mixer, push-open waste set (metal)
- ComfortZone 160
- · projection 147 mm
- ceramic valves hot/ cold 90°
- flow rate at 3 bar: 5 l/min
- temperature limitation adjustable
- suitable for continuous flow water heaters

## Add-ons

- 2 x Angle valve  $\frac{1}{2}$  x  $\frac{3}{8}$  with conical nut
- 1 x P-trap



## **Technology**











Flushing of pipe must be done before fittings are installed. Failure to do so voids the warranty. Follow cleaning instructions and avoid using any harmful chemicals.

All information is for reference only. Installation shall always be based on the specs provided with actual delivered items.