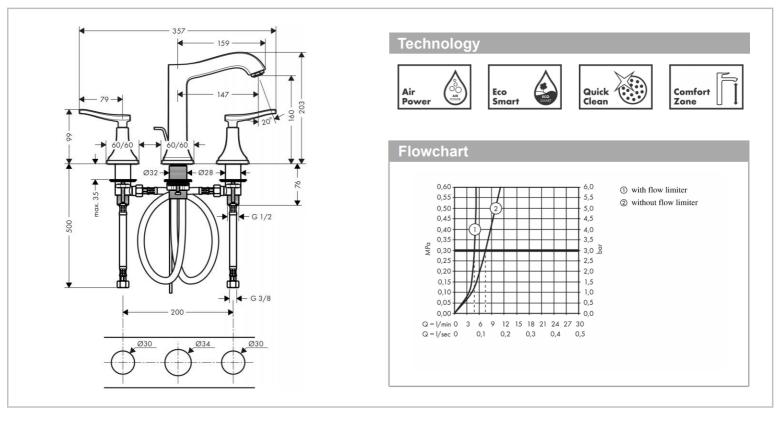

## Product info:

- consists of 3-hole basin mixer, push-open waste set (metal)
- ComfortZone 110
- projection 115 mm
- ceramic valves hot/ cold 90°
- flow rate at 3 bar: 5 l/min
- temperature limitation adjustable
- suitable for continuous flow water heaters Add-ons
- 2 x Angle valve  $\frac{1}{2} x \frac{3}{8}$  with conical nut
- 1 x P-trap