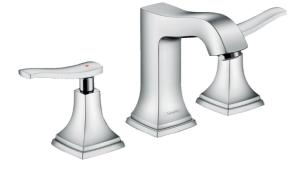

## hansgrohe

| Brand :          | HANSGROHE, Germany                                                |
|------------------|-------------------------------------------------------------------|
| Name :           | METROPOL CLASSIC 3-hole basin<br>mixer 110 with lever handles and |
|                  | pop-up waste set                                                  |
| Item Code :      | 31330.000                                                         |
| Designer :       | Hansgrohe                                                         |
| Color / Finish : | Chrome                                                            |
| Dimensions :     | Overall (LxWxH in cm)                                             |
|                  |                                                                   |

## Product info:

- consists of 3-hole basin mixer, push-open waste set (metal)
- ComfortZone 110
- projection 115 mm
- ceramic valves hot/ cold 90°
- flow rate at 3 bar: 5 l/min
- temperature limitation adjustable
- suitable for continuous flow water heaters Add-ons
- 2 x Angle valve  $\frac{1}{2} x \frac{3}{8}$  with conical nut
- 1 x P-trap