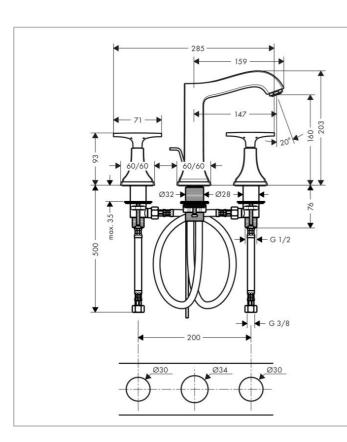

## Product info:

- consists of 3-hole basin mixer, push-open waste set (metal)
- ComfortZone 160
- projection 147 mm
- ceramic valves hot/cold 90°
- flow rate at 3 bar: 5 l/min
- temperature limitation adjustable
- suitable for continuous flow water heaters

## Add-ons

- 2 x Angle valve  $\frac{1}{2}$  x  $\frac{3}{8}$  with conical nut
- 1 x P-trap