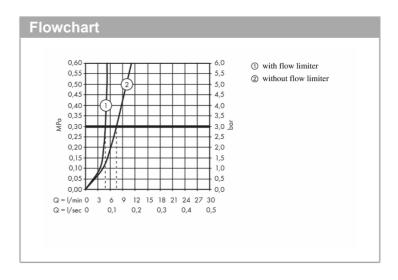

## Product info:

- consists of 3-hole basin mixer, push-open waste set (metal)
- ComfortZone 160
- projection 147 mm
- ceramic valves hot/cold 90°
- flow rate at 3 bar: 5 l/min
- temperature limitation adjustable
- suitable for continuous flow water heaters