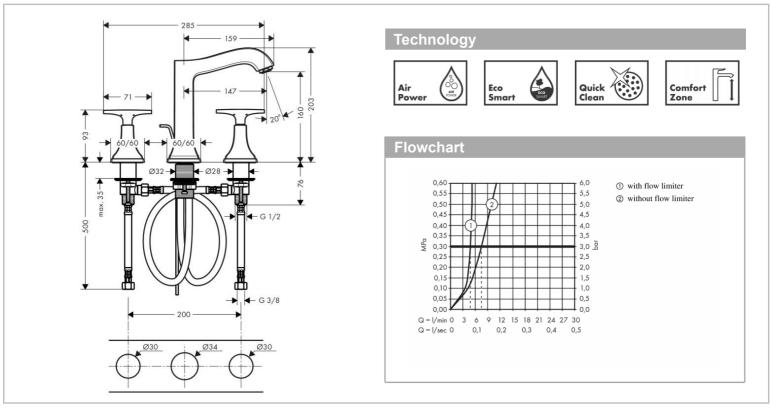

## Product info:

- consists of 3-hole basin mixer, push-open waste set (metal)
- ComfortZone 160
- projection 147 mm
- ceramic valves hot/ cold 90°
- flow rate at 3 bar: 5 l/min
- temperature limitation adjustable
- suitable for continuous flow water heaters Add-ons
- 2 x Angle valve  $\frac{1}{2} x \frac{3}{8}$  with conical nut
- 1 x P-trap