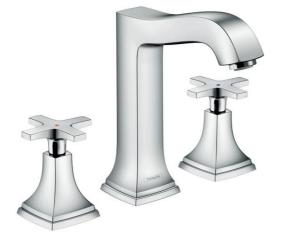

## hansgrohe

| Brand :                          | HANSGROHE, Germany                                             |
|----------------------------------|----------------------------------------------------------------|
| Name :                           | METROPOL CLASSIC 3-hole basin mixer 160 with cross handles and |
|                                  | pop-up waste set                                               |
| Item Code :                      | 31307.000                                                      |
| Designer :                       | Hansgrohe                                                      |
| Color / Finish :<br>Dimensions : | Chrome<br>Overall (LxWxH in cm)                                |

## Product info:

- consists of 3-hole basin mixer, push-open waste set (metal)
- ComfortZone 160
- projection 147 mm
- ceramic valves hot/ cold 90°
- flow rate at 3 bar: 5 l/min
- temperature limitation adjustable
- suitable for continuous flow water heaters Add-ons
- 2 x Angle valve  $\frac{1}{2} x \frac{3}{8}$  with conical nut
- 1 x P-trap