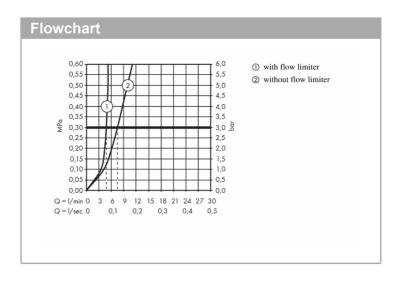

## Product info:

- consists of 3-hole basin mixer, push-open waste set (metal)
- ComfortZone 110
- · projection 115 mm
- ceramic valves hot/ cold 90°
- flow rate at 3 bar: 5 l/min
- temperature limitation adjustable
- suitable for continuous flow water heaters