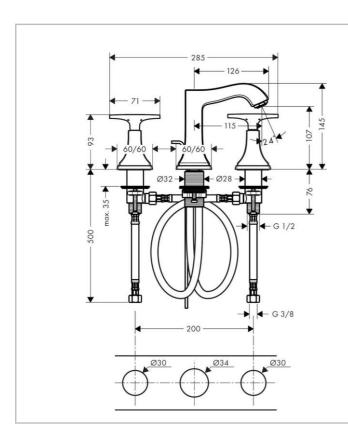

## Product info:

- consists of 3-hole basin mixer, push-open waste set (metal)
- ComfortZone 110
- · projection 115 mm
- ceramic valves hot/ cold 90°
- flow rate at 3 bar: 5 l/min
- temperature limitation adjustable
- suitable for continuous flow water heaters

## Add-ons

- 2 x Angle valve  $\frac{1}{2}$  x  $\frac{3}{8}$  with conical nut
- 1 x P-trap