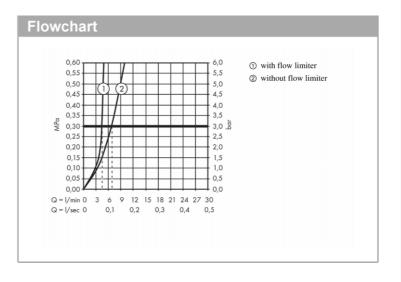

## Product info:

• consists of: Basin mixer, pop-up waste set (metal)

ComfortZone 260

• projection 191 mm

spray type: normal spray

• flow rate at 3 bar: 5 l/min

• temperature limitation adjustable

suitable for continuous flow water