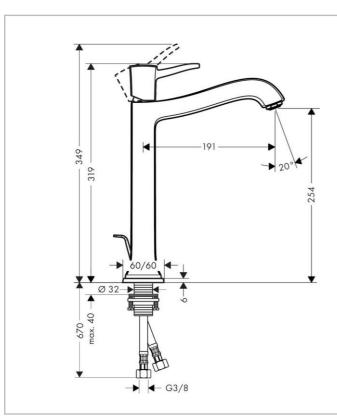

Brand: HANSGROHE, Germany

Name : METROPOL CLASSIC single lever

basin mixer 260 with pop-up waste

Item Code : 31303.090

Designer : Hansgrohe

Color / Finish : Chrome/Gold

Dimensions: Overall (LxWxH in cm)

25.1 x 6 x 31.9cm

## Product info:

• consists of: Basin mixer, pop-up waste set (metal)

ComfortZone 260

• projection 191 mm

spray type: normal spray

• flow rate at 3 bar: 5 l/min

• temperature limitation adjustable

suitable for continuous flow water