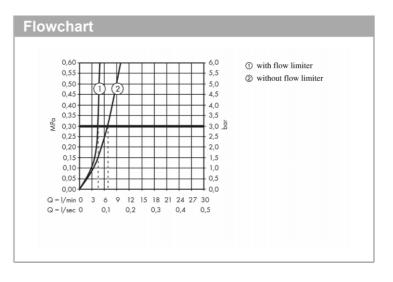

## Product info:

• consists of: Basin mixer, pop-up waste set (metal)

ComfortZone 260

• projection 191 mm

• spray type: normal spray

• flow rate at 3 bar: 5 l/min

• temperature limitation adjustable

suitable for continuous flow water