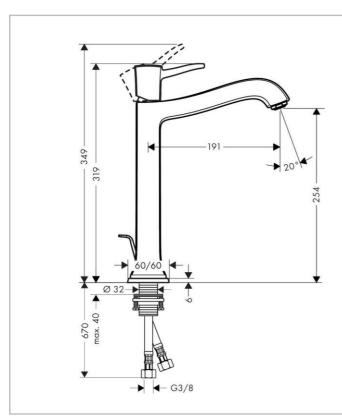

Brand: HANSGROHE, Germany

Name: METROPOL CLASSIC single lever

basin mixer 260 with pop-up waste

Item Code : 31303.000

Designer : Hansgrohe

Color / Finish : Chrome

Dimensions: Overall (LxWxH in cm)

25.1 x 6 x 31.9cm

## Product info:

• consists of: Basin mixer, pop-up waste set (metal)

ComfortZone 260

• projection 191 mm

• spray type: normal spray

• flow rate at 3 bar: 5 l/min

• temperature limitation adjustable

suitable for continuous flow water