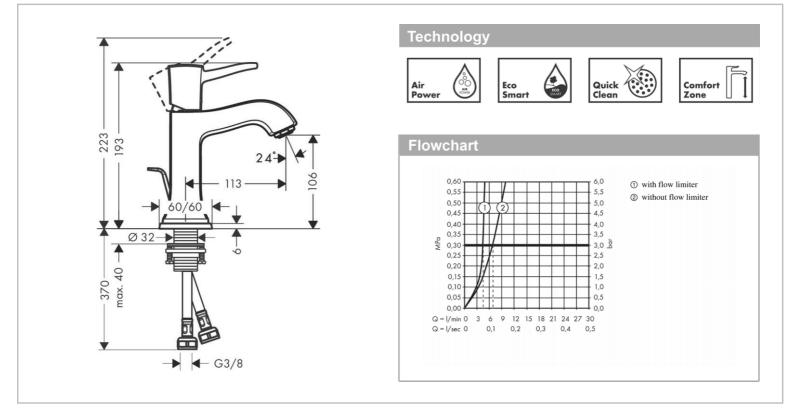

pop-up waste |
| Item Code :      | 31300.090                                                          |
| Designer :       | Hansgrohe                                                          |
| Color / Finish : | Chrome/Gold                                                        |
| Dimensions :     | Overall (LxWxH in cm)                                              |
|                  | 21.9 x 19.3 x 8.5cm                                                |

## Product info:

- consists of: Basin mixer, pop-up waste set (metal)
- ComfortZone 110
- projection 113 mm
- spray type: normal spray
- flow rate at 3 bar: 5 l/min
- temperature limitation adjustable
- suitable for continuous flow water

Add-ons

- 2 x Angle valve  $\frac{1}{2} \times \frac{3}{8}$  with conical nut
- 1 x P-trap



Flushing of pipe must be done before fittings are installed. Failure to do so voids the warranty.

Follow cleaning instructions and avoid using any harmful chemicals.

All information is for reference only. Installation shall always be based on the specs provided with actual delivered items. For more info, visit **www.kuysen.com** 

## hansgro<u>he</u>