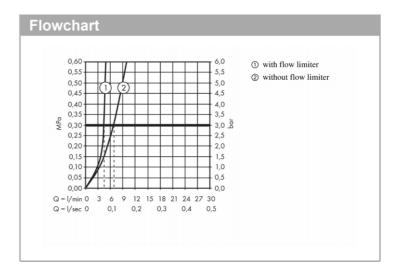

## Product info:

• consists of: Basin mixer, pop-up waste set (metal)

ComfortZone 110

• projection 113 mm

• spray type: normal spray

• flow rate at 3 bar: 5 l/min

• temperature limitation adjustable

suitable for continuous flow water