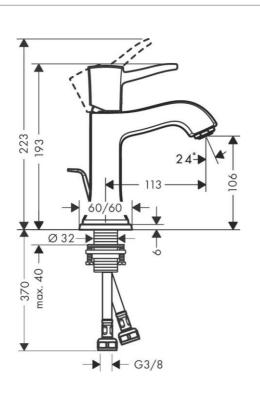

Brand: HANSGROHE, Germany

Name : METROPOL CLASSIC single lever

basin mixer 110 with pop-up waste

Item Code : 31300.000 Designer : Hansgrohe

Color / Finish : Chrome

Dimensions: Overall (LxWxH in cm)

21.9 x 19.3 x 8.5cm

## Product info:

• consists of: Basin mixer, pop-up waste set (metal)

ComfortZone 110

• projection 113 mm

• spray type: normal spray

• flow rate at 3 bar: 5 l/min

• temperature limitation adjustable

suitable for continuous flow water