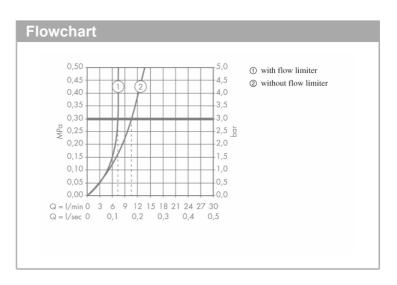

consists of single lever bidet mixer, pop-up waste set (metal)

- projection 123 mm
- ball-pivot joint
- laminar spray
- flow rate at 3 bar: 7,2 l/min
- · ceramic cartridge
- · temperature limitation adjustable
- suitable for continuous flow water heaters