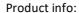

Brand: HANSGROHE, Germany

Name: METRIS single lever bidet mixer with

pop-up waste set

Item Code : 31280.000

Designer : Hansgrohe

Color / Finish : Chrome

Dimensions : Overall (LxWxH in cm)

23.7x 16.8x 11.8cm

consists of single lever bidet mixer, pop-up waste set (metal)

- projection 123 mm
- ball-pivot joint
- laminar spray
- flow rate at 3 bar: 7,2 l/min
- · ceramic cartridge
- · temperature limitation adjustable
- suitable for continuous flow water heaters