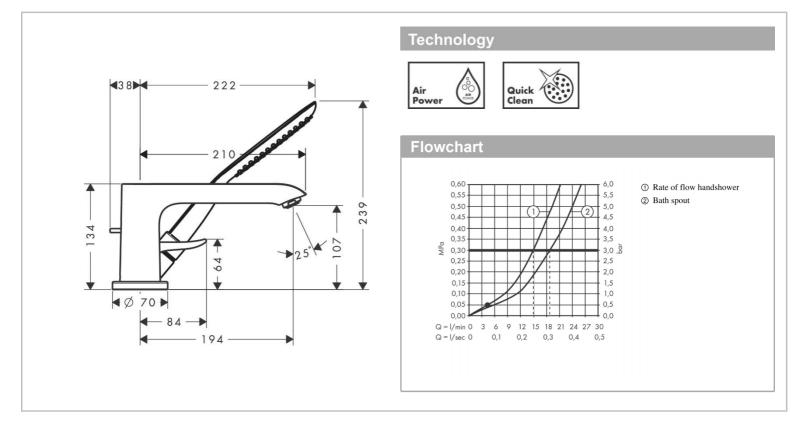

## Product info:

- consists of 3-hole rim mounted single lever bath mixer, baton hand shower, shower holder
- projection 220 mm
- spray type mixer: normal spray
- spray type hand shower: RainAir
- maximum pull-out length of hand shower: 1.10 m
- flow rate for bath spout at 3 bar: 19 l/min
- flow rate of hand shower at 3 bar: 15 l/min
- min. operating pressure: 1 bar / max. 10 barceramic cartridge
- temperature limitation adjustable