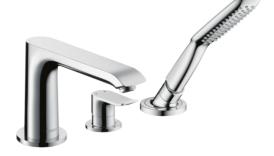

| Brand :                          | HANSGROHE, Germany                                   |
|----------------------------------|------------------------------------------------------|
| Name :                           | METRIS 3-hole rim mounted single<br>lever bath mixer |
| Item Code :                      | 31190.000                                            |
| Designer :                       | Hansgrohe                                            |
| Color / Finish :<br>Dimensions : | Chrome<br>Overall (LxWxH in cm)                      |

## Product info:

- consists of 3-hole rim mounted single lever bath mixer, baton hand shower, shower holder
- projection 220 mm
- spray type mixer: normal spray
- spray type hand shower: RainAir
- maximum pull-out length of hand shower: 1.10 m
- flow rate for bath spout at 3 bar: 19 l/min
- flow rate of hand shower at 3 bar: 15 l/min
- min. operating pressure: 1 bar / max. 10 barceramic cartridge
- temperature limitation adjustable