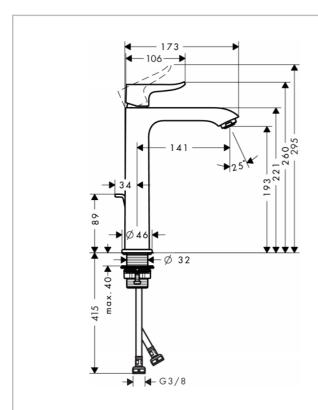

Brand: HANSGROHE, Germany

Name: METRIS Single lever basin mixer 200

with pop-up waste set

Item Code : 31183.000

Designer : Hansgrohe

Color / Finish : Chrome

Dimensions: Overall (LxWxH in cm)

17.3 x 4.6x 29.5cm

## Product info:

- consists of single lever basin mixer, pop-up waste set (metal)
- ComfortZone 200
- projection 141 mm
- normal spray
- flow rate at 3 bar: 5 l/min
- · ceramic cartridge
- temperature limitation adjustable
- suitable for continuous flow water heaters