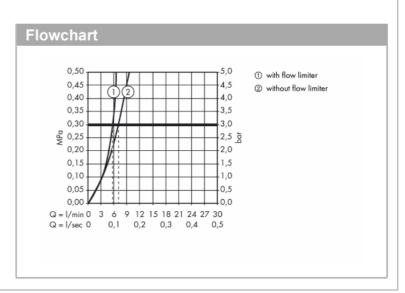

available 6 V Lithium battery
- Hygiene rinse activatable (automatic water flow for 10 seconds every 24 hours following the last operation)
- Permanent rinse activatable (single water flow for 180 seconds, suitable for thermal disinfection)
- Manual water stop for washbasin cleaning
- Performance may be impaired if the sensor is obscured by the design of the wash basin, or when the wash basin is oversized and the distance between sensor and the wash basin edge is larger than 75 mm
- Functional restriction due to too large distance
- Connection dimension: DN15 · TÜV certified
- Dirt filters in the connection hoses
- Two filter units with fine filter to protect from incoming dirt, for assembly on existing angle valves, filter element can be removed and cleaned



## **Technology**











Flushing of pipe must be done before fittings are installed. Failure to do so voids the warranty.

Follow cleaning instructions and avoid using any harmful chemicals.

All information is for reference only. Installation shall always be based on the specs provided with actual delivered items.

For more info, visit www.kuysen.com