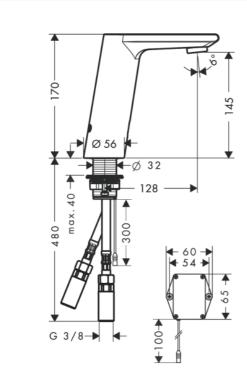

Brand: HANSGROHE, Germany

Name: Metris S Electronic Basin Mixer with

Temperature Pre-adjustment

Item Code : 31101.000

Designer : Hansgrohe

Color / Finish: Chrome

Dimensions:

## Product info

- ComfortZone 150, projection 128 mm
- Flow rate at 3 bar: 5 l/min
- Theft-proof aerator
- · Temperature limitation adjustable
- Temperature pre-adjustable
- Non-return valve
- · Suitable for continuous flow water heaters
- Infrared sensor technology
- · Adjustable optical range of infrared sensor (2 settings)
- Battery condition indicator available 6 V Lithium battery
- Hygiene rinse activatable (automatic water flow for 10 seconds every 24 hours following the last operation)
- Permanent rinse activatable (single water flow for 180 seconds, suitable for thermal disinfection)
- Manual water stop for washbasin cleaning
- Performance may be impaired if the sensor is obscured by the design of the wash basin, or when the wash basin is oversized and the distance between sensor and the wash basin edge is larger than 75 mm
- Functional restriction due to too large distance
- Connection dimension: DN15 · TÜV certified
- Dirt filters in the connection hoses
- Two filter units with fine filter to protect from incoming dirt, for assembly on existing angle valves, filter element can be removed and cleaned