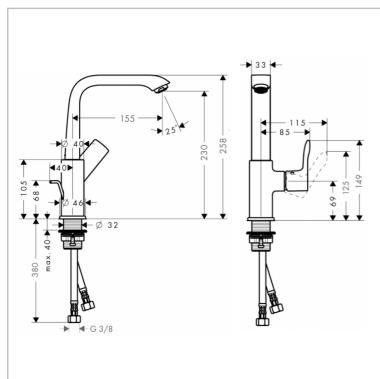

## Product info:

- consists of single lever basin mixer, pop-up waste set
- ComfortZone 230
- projection 155 mm
- swivel range 120°
- spray type: normal spray
- flow rate at 3 bar: 5 l/min
- ceramic cartridge
- temperature limitation adjustable
- suitable for continuous flow water heaters