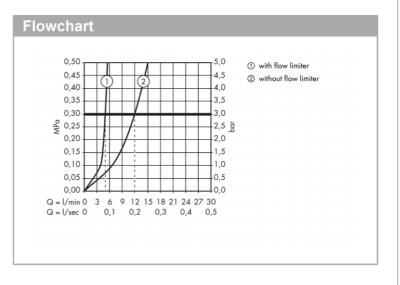

## Product info:

- consists of single lever basin mixer for concealed installation wall-mounted, non-closing waste set (metal)
- · projection 225 mm
- normal spray
- flow rate at 3 bar: 5 l/min
- ceramic cartridge
- · temperature limitation adjustable
- suitable for continuous flow water heaters
- handle can be positioned on the right or left, depends on the basic set installation