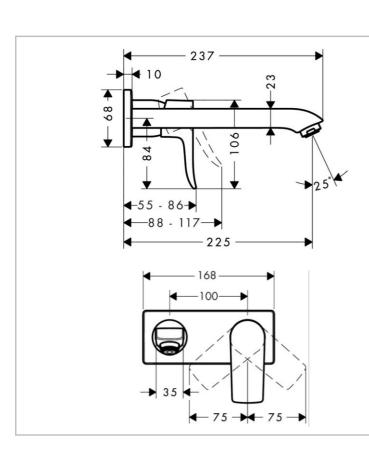

Brand: HANSGROHE, Germany

Name: METRIS single lever basin mixer for

concealed installation wall-mounted

with spout 22.5 cm

Item Code : 31086.000

Designer : Hansgrohe

Color / Finish : Chrome

Dimensions: Overall (LxWxH in cm)

23.7 x 16.8x 11.8cm

## Product info:

- consists of single lever basin mixer for concealed installation wall-mounted, non-closing waste set (metal)
- · projection 225 mm
- normal spray
- flow rate at 3 bar: 5 l/min
- ceramic cartridge
- · temperature limitation adjustable
- suitable for continuous flow water heaters
- handle can be positioned on the right or left, depends on the basic set installation