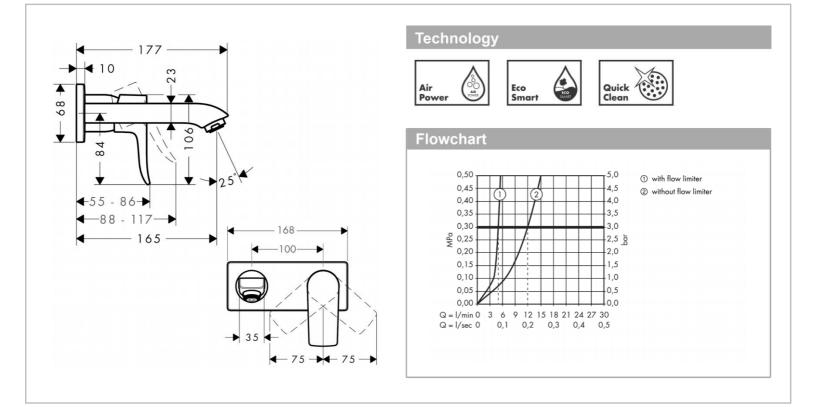

 consists of single lever basin mixer for concealed installation wall-mounted, non-closing waste set (metal)

HANSGROHE, Germany

with spout 16.5 cm

Overall (LxWxH in cm) 16.8 x 17.7 x 11.8cm

31085.000 Hansgrohe Chrome

- projection 165mm
- normal spray

Brand :

Name :

- flow rate at 3 bar: 5 l/min
- ceramic cartridge
- temperature limitation adjustable
- suitable for continuous flow water heaters
- handle can be positioned on the right or left, depends on the basic set installation