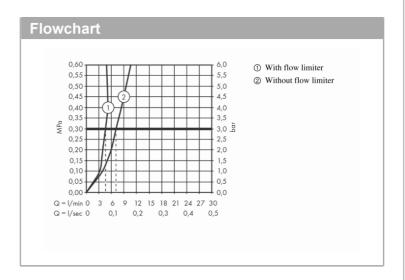

## Product info:

 consists of single lever basin mixer, pop-up waste set (metal)

- ComfortZone 260
- projection 197 mm
- normal spray
- flow rate at 3 bar: 5 l/min
- ceramic cartridge
- · temperature limitation adjustable
- suitable for continuous flow water heaters