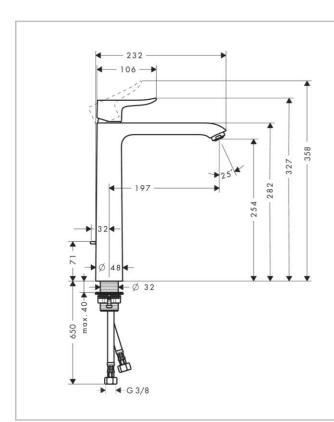

Brand: HANSGROHE, Germany

Name: METRIS Single lever basin mixer 260

for washbowls

Item Code : 31082.000 Designer : Hansgrohe

Color / Finish: Chrome

Dimensions: Overall (LxWxH in cm)

23.2 x 4.8x 100.8cm

## Product info:

 consists of single lever basin mixer, pop-up waste set (metal)

- ComfortZone 260
- projection 197 mm
- normal spray
- flow rate at 3 bar: 5 l/min
- ceramic cartridge
- · temperature limitation adjustable
- suitable for continuous flow water heaters

## Add-ons

- 2 x Angle valve  $\frac{1}{2}$  x  $\frac{3}{8}$  with conical nut
- 1 x P-trap