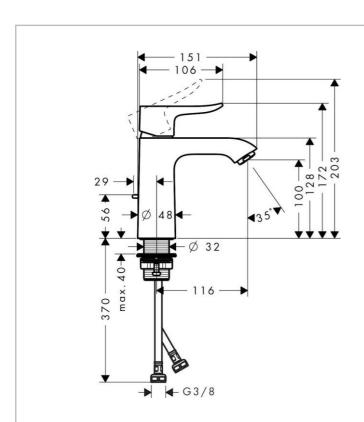

Brand: HANSGROHE, Germany

Name: METRIS Single lever basin mixer 110

with pop-up waste set

Item Code : 31080.000

Designer : Hansgrohe

Color / Finish : Chrome

Dimensions: Overall (LxWxH in cm)

15.1 x 3.2x 57.3cm

## Product info:

- consists of single lever basin mixer, pop-up waste set (metal)
- ComfortZone 110
- projection 116 mm
- normal spray
- flow rate at 3 bar: 5 l/min
- · ceramic cartridge
- temperature limitation adjustable
- suitable for continuous flow water heaters

## Add-ons

- 2 x Angle valve  $\frac{1}{2}$  x  $\frac{3}{8}$  with conical nut
- 1 x P-trap

**Technology** 