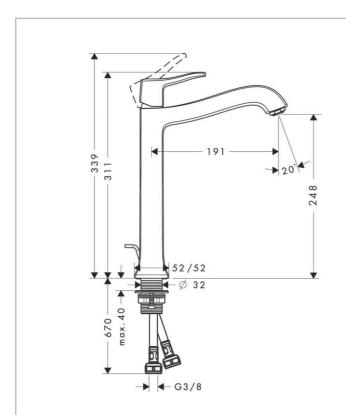

Brand: HANSGROHE, Germany

Name: METRIS CLASSIC Single lever basin

mixer 250 for washbowls

Item Code : 31078.000 Designer : Hansgrohe

Color / Finish: Chrome

Dimensions : Overall (LxWxH in cm)

24.3x 5.2x 100.9cm

## Product info:

- consists of single lever basin mixer, pop-up waste set (metal)
- ComfortZone 250
- projection 191 mm
- normal spray
- flow rate at 3 bar: 5 l/min
- · ceramic cartridge
- · temperature limitation adjustable
- suitable for continuous flow water heaters