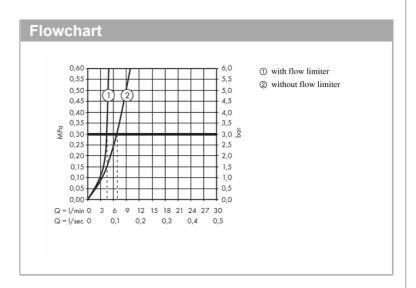

## Product info:

- consists of single lever basin mixer, pop-up waste set (metal)
- ComfortZone 250
- projection 191 mm
- normal spray
- flow rate at 3 bar: 5 l/min
- · ceramic cartridge
- · temperature limitation adjustable
- suitable for continuous flow water heaters