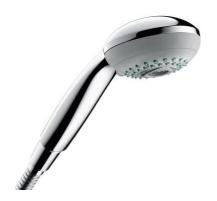

Brand: HANSGROHE, Germany

Name: Crometta 85 Multi Hand Shower

Item Code: 28563.000

Designer: Hansgrohe Color / Finish: Chrome

Dimensions:

## Product info:

• Shower head size: 85 mm

- Spray type: normal spray, Massage spray, MonoRain
- Spray type adjustment by turning spray disc
- Maximum flow rate at 3 bar: 16 l/min
- Minimum flow pressure: 1 bar
- With internal water conduction
- Rinseable dirt filter
- Connection thread G ½