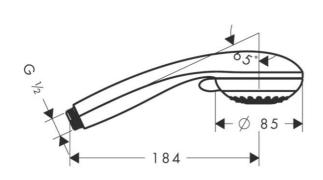

## Product info:

• Shower head size: 85 mm

- Spray type: normal spray, Massage spray, MonoRain
- Spray type adjustment by turning spray disc
- Maximum flow rate at 3 bar: 16 l/min
- Minimum flow pressure: 1 bar
- With internal water conduction
- Rinseable dirt filter
- Connection thread G ½