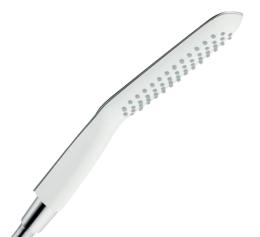

Brand: HANSGROHE, Germany

Name: PURA VIDA baton hand shower 120

1jet

Item Code: 28558.400

Designer: Phoenix Design
Color / Finish: Chrome/White

Dimensions: Overall (LxWxH in cm)

## Product info:

· shower head size: 120 mm

spray type: RainAir

hand shower with 2-shell construction
maximum flow rate at 3 bar: 15,3 l/min

• Minimum flow pressure: 1 bar

with internal water conduction

rinseable dirt filter