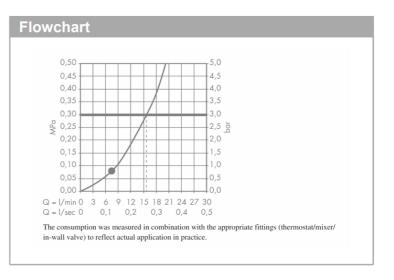

## Product info:

· shower head size: 120 mm

spray type: RainAir

hand shower with 2-shell construction
maximum flow rate at 3 bar: 15,3 l/min

• Minimum flow pressure: 1 bar

with internal water conduction

rinseable dirt filter