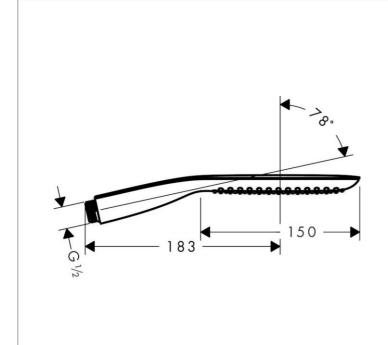

• connection thread G ½

connection dimension: DN15

suitable for continuous flow water heaters