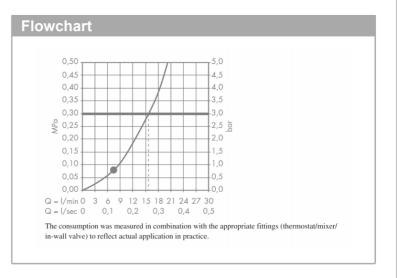

spray type: RainAir

hand shower with 2-shell construction
maximum flow rate at 3 bar: 15,3 l/min

Minimum flow pressure: 1 bar

with internal water conduction

rinseable dirt filter

• connection thread G ½

connection dimension: DN15