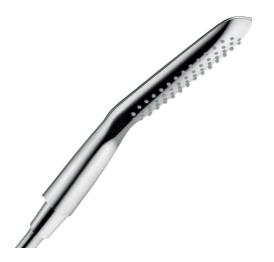

Brand: HANSGROHE, Germany

Name: PURA VIDA baton hand shower 120

1jet

Item Code: 28558.000

Designer: Phoenix Design

Color / Finish: Chrome

Dimensions: Overall (LxWxH in cm)

· shower head size: 120 mm

spray type: RainAir

hand shower with 2-shell construction
maximum flow rate at 3 bar: 15,3 l/min

Minimum flow pressure: 1 bar

with internal water conduction

rinseable dirt filter

• connection thread G ½

connection dimension: DN15

suitable for continuous flow water heaters