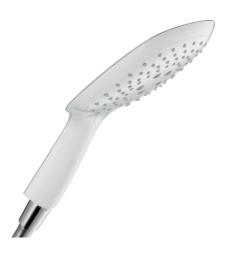

## hansgrohe

| Brand :                          | HANSGROHE, Germany                       |
|----------------------------------|------------------------------------------|
| Name :<br>Item Code :            | PURA VIDA hand shower 150 3jet 28557.400 |
| Designer :                       | Phoenix Design                           |
| Color / Finish :<br>Dimensions : | Chrome/White<br>Overall (LxWxH in cm)    |

## Product info:

- shower head size: 150 mm
- spray type: RainAir, CaresseAir, Mix
- convenient diversion via Select button
- maximum flow rate at 3 bar: 16,4 l/min
- Minimum flow pressure: 1,5 bar
- with internal water conduction
- rinseable dirt filter
- connection thread G ½
- connection dimension: DN15
- suitable for continuous flow water heaters
- hand shower can be used with sliders that are infinitely adjustable in the incline. The hand shower should not be used for sliders with two predefined positions.