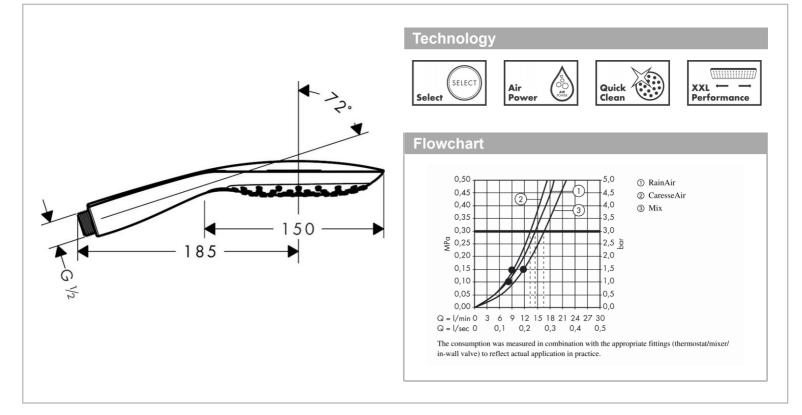

## hansgrohe

| Brand :                          | HANSGROHE, Germany                       |
|----------------------------------|------------------------------------------|
| Name :<br>Item Code :            | PURA VIDA hand shower 150 3jet 28557.400 |
| Designer :                       | Phoenix Design                           |
| Color / Finish :<br>Dimensions : | Chrome/White<br>Overall (LxWxH in cm)    |

## Product info:

- shower head size: 150 mm
- spray type: RainAir, CaresseAir, Mix
- convenient diversion via Select button
- maximum flow rate at 3 bar: 16,4 l/min
- Minimum flow pressure: 1,5 bar
- with internal water conduction
- rinseable dirt filter
- connection thread G ½
- connection dimension: DN15
- suitable for continuous flow water heaters
- hand shower can be used with sliders that are infinitely adjustable in the incline. The hand shower should not be used for sliders with two predefined positions.