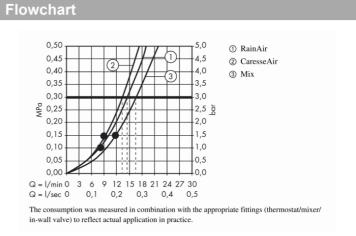

## Product info:

· shower head size: 150 mm

spray type: RainAir, CaresseAir, Mix
convenient diversion via Select button
maximum flow rate at 3 bar: 16,4 l/min

Minimum flow pressure: 1,5 bar

with internal water conduction