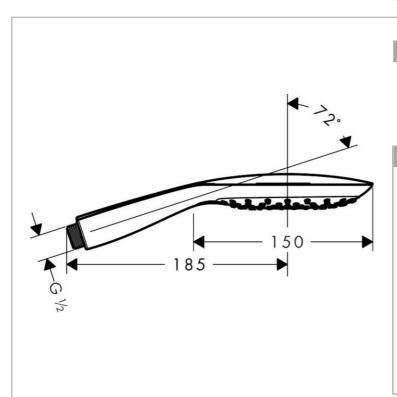

## Product info:

· shower head size: 150 mm

spray type: RainAir, CaresseAir, Mix
convenient diversion via Select button
maximum flow rate at 3 bar: 16,4 l/min

Minimum flow pressure: 1,5 bar

with internal water conduction

rinseable dirt filter

• connection thread G ½

connection dimension: DN15

• suitable for continuous flow water heaters

 hand shower can be used with sliders that are infinitely adjustable in the incline. The hand shower should not be used for sliders with two predefined positions.