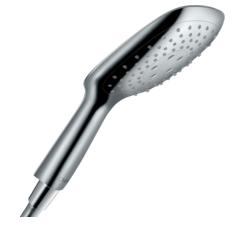

Brand: HANSGROHE, Germany

Name: PURA VIDA hand shower 150 3jet

Item Code : 28557.000

Designer: Phoenix Design

Color / Finish: Chrome

Dimensions: Overall (LxWxH in cm)

## Product info:

· shower head size: 150 mm

spray type: RainAir, CaresseAir, Mix
convenient diversion via Select button
maximum flow rate at 3 bar: 16,4 l/min

Minimum flow pressure: 1,5 bar

with internal water conduction