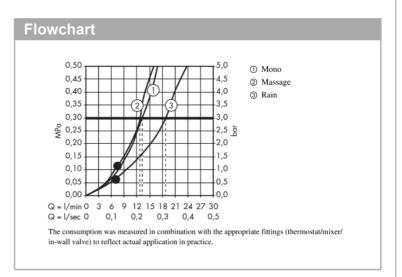

Spray type adjustment by turning spray disc

• Maximum flow rate at 3 bar: 19 l/min

Minimum flow pressure: 1 bar

· With internal water conduction

Rinseable dirt filter

Connection thread G ½