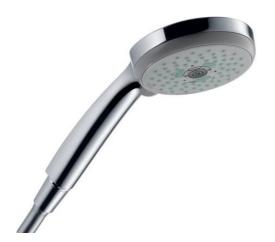

Brand: HANSGROHE, Germany

Name: Croma 100 Multi Hand Shower

Item Code: 28536.000

Designer: Hansgrohe Color / Finish: Chrome

Dimensions:

· Shower head size: 100 mm

• Spray type: Rain, MonoRain, Massage spray

Spray type adjustment by turning spray disc

• Maximum flow rate at 3 bar: 19 l/min

Minimum flow pressure: 1 bar

· With internal water conduction

Rinseable dirt filter

Connection thread G ½