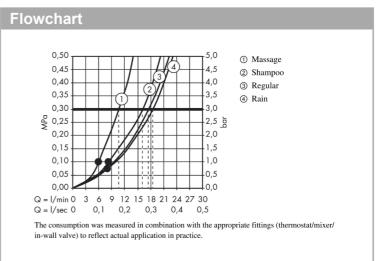

Spray type adjustment by turning spray disc

Maximum flow rate at 3 bar: 18 l/min

Minimum flow pressure: 1 bar

With internal water conduction

Rinseable dirt filter

Connection thread G 1/2