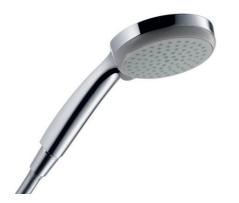

Brand: HANSGROHE, Germany

Crometta 100 Multi Hand Shower Name:

Item Code: 28535.000

Designer: Hansgrohe Color / Finish: Chrome

Dimensions:

· Shower head size: 100 mm

Spray type: Rain, normal spray, Shampoo spray, Massage spray

Spray type adjustment by turning spray disc

Maximum flow rate at 3 bar: 18 l/min

Minimum flow pressure: 1 bar

With internal water conduction

Rinseable dirt filter

Connection thread G 1/2

## - Ø 100 -187