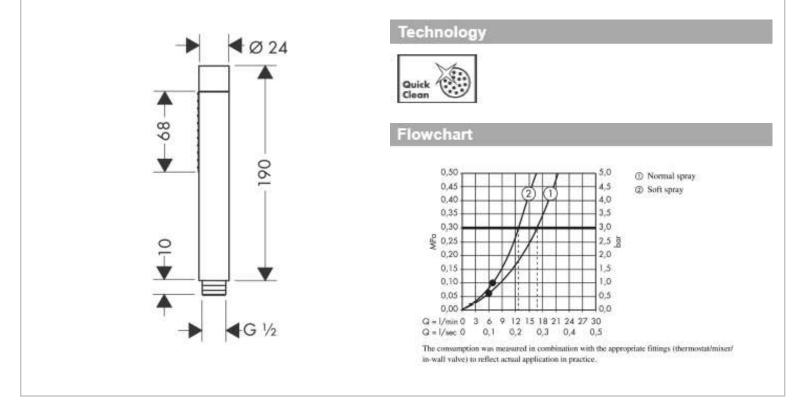

|  | Brand :                                                                                                                                                                                                                                                                                                                                                                                                                                                                                                                           | Axor, Germany                |
|--|-----------------------------------------------------------------------------------------------------------------------------------------------------------------------------------------------------------------------------------------------------------------------------------------------------------------------------------------------------------------------------------------------------------------------------------------------------------------------------------------------------------------------------------|------------------------------|
|  | Name :                                                                                                                                                                                                                                                                                                                                                                                                                                                                                                                            | Starck Baton Handshower 2jet |
|  | Item Code :                                                                                                                                                                                                                                                                                                                                                                                                                                                                                                                       | 28532.000                    |
|  | Designer :                                                                                                                                                                                                                                                                                                                                                                                                                                                                                                                        | Philippe Starck              |
|  | Color / Finish :<br>Dimensions :                                                                                                                                                                                                                                                                                                                                                                                                                                                                                                  | Chrome                       |
|  | <ul> <li>Product info:</li> <li>flow rate Rain spray (at 3 bar): 16,2 l/min</li> <li>spray type: Rain, Mono</li> <li>spray type adjustment by turning spray disc</li> <li>maximum flow rate at 3 bar: 16,2 l/min</li> <li>flow rate Mono spray (at 3 bar): 12,4 l/min</li> <li>flow rate Mono spray (at 3 bar): 12,4 l/min</li> <li>Minimum flow pressure: 1 bar</li> <li>rinseable dirt filter</li> <li>connection thread G ½</li> <li>connection dimension: DN15</li> <li>suitable for continuous flow water heaters</li> </ul> |                              |