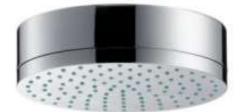

Brand: Axor, Germany

Name: Citterio Overhead Shower

Item Code: 28489.000

Designer: Antonio Citterio

Chrome Color / Finish:

Dimensions:

## Product info:

shower head size: 180 mm

spray type: RainAir

ball-joint: overhead shower angle adjustable

maximum flow rate at 3 bar: 24 l/min

• flow rate RainAir spray (at 3 bar): 24 l/min

• material spray disc: metal