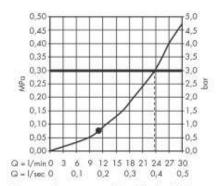

## **Flowchart**

The consumption was measured in combination with the appropriate fittings (thermostat/mixer/ in-wall valve) to reflect actual application in practice.

Flushing of pipe must be done before fittings are installed. Failure to do so voids the warranty. Follow cleaning instructions and avoid using any harmful chemicals.