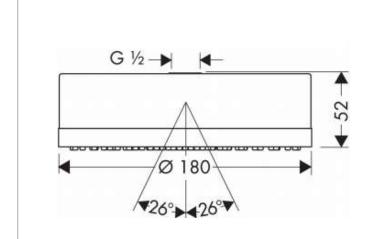

## Product info:

shower head size: 180 mm

spray type: RainAir

ball-joint: overhead shower angle adjustable

maximum flow rate at 3 bar: 24 l/min

• flow rate RainAir spray (at 3 bar): 24 l/min

• material spray disc: metal

• spray disc removable for cleaning

• installation: ceiling or wall

• connection thread G ½

• connection dimension: DN15