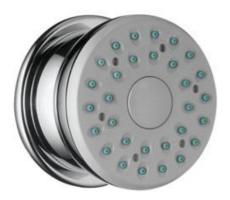

Brand: HANSGROHE, Germany

Bodyvette Body Shower 1 jet Name:

Item Code: 28466.000

Designer: Hansgrohe Color / Finish: Chrome

Dimensions:

## Product info:

spray type: normal spray

- Grey spray disc
- Ball-joint: side shower angle adjustable
- Rosette: circular

Flow rate normal spray (at 3 bar): 6 l/min