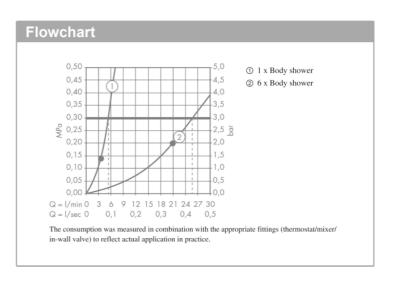

## Product info:

spray type: normal spray

- Grey spray disc
- Ball-joint: side shower angle adjustable
- Rosette: circular

Flow rate normal spray (at 3 bar): 6 l/min