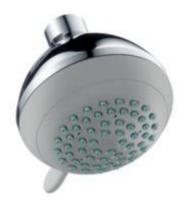

## hansgrohe

Brand: HANSGROHE, Germany

Name: Crometta 85 Overhead Shower Vario

Item Code: 28424.000

Designer: Hansgrohe
Color / Finish: Chrome
Dimensions: Ø85 x 84mm

## Product info

· Shower head size: 85 mm

Spray type: normal spray, Vario spray

• Ball-joint: overhead shower angle adjustable

Flow rate normal spray (at 3 bar): 18 l/min

• Flow rate Vario spray (at 3 bar): 14 l/min