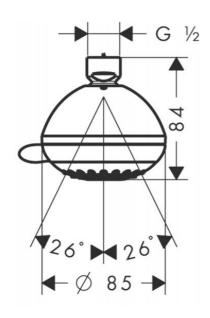

## hansgrohe

Brand: HANSGROHE, Germany

Name: Crometta 85 Overhead Shower Vario

Item Code: 28424.000

Designer: Hansgrohe
Color / Finish: Chrome
Dimensions: Ø85 x 84mm

## Product info

· Shower head size: 85 mm

Spray type: normal spray, Vario spray

• Ball-joint: overhead shower angle adjustable

Flow rate normal spray (at 3 bar): 18 l/min

• Flow rate Vario spray (at 3 bar): 14 l/min

· Adjustment with shift on overhead shower

Grey spray disc

· Material spray disc: plastic