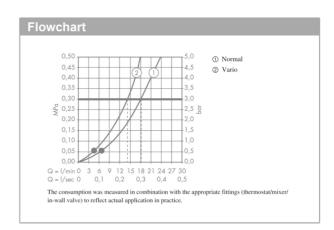

## Product info

· Shower head size: 85 mm

Spray type: normal spray, Vario spray

• Ball-joint: overhead shower angle adjustable

Flow rate normal spray (at 3 bar): 18 l/min

• Flow rate Vario spray (at 3 bar): 14 l/min