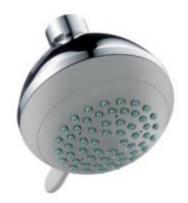

## hansgrohe

Brand: HANSGROHE, Germany

Name: Crometta 85 Overhead Shower

Green

Item Code : 28423.000

Designer : Hansgrohe

Color / Finish : Chrome

Dimensions: Ø 85 x 84mm

## Product info

Shower head size: 85 mmSpray type: normal spray

Ball-joint: overhead shower angle adjustable

• Flow rate normal spray (at 3 bar): 5,7 l/min

Maximum flow rate at 3 bar: 5,7 l/min

· Adjustment with shift on overhead shower