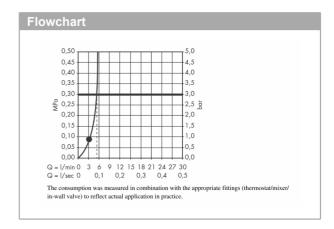

## Product info

Shower head size: 85 mmSpray type: normal spray

Ball-joint: overhead shower angle adjustable

• Flow rate normal spray (at 3 bar): 5,7 l/min

Maximum flow rate at 3 bar: 5,7 l/min

· Adjustment with shift on overhead shower