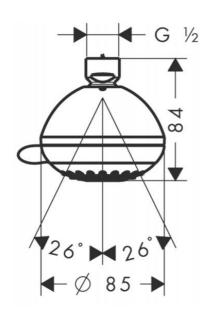

## hansgrohe

Brand: HANSGROHE, Germany

Name: Crometta 85 Overhead Shower

Green

Item Code : 28423.000

Designer : Hansgrohe

Color / Finish : Chrome

Dimensions: Ø 85 x 84mm

## Product info

Shower head size: 85 mmSpray type: normal spray

Ball-joint: overhead shower angle adjustable

• Flow rate normal spray (at 3 bar): 5,7 l/min

Maximum flow rate at 3 bar: 5,7 l/min

· Adjustment with shift on overhead shower