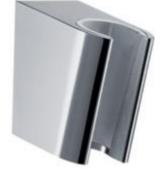

## hansgrohe

| Brand :<br>Name :<br>Item Code :                                                                                  | HANSGROHE, Germany<br>Porter S Shower Holder<br>28331.000 |
|-------------------------------------------------------------------------------------------------------------------|-----------------------------------------------------------|
| Designer :<br>Color / Finish :<br>Dimensions :                                                                    | Hansgrohe                                                 |
| <ul><li>Product info:</li><li>Fixed holding position</li><li>For hoses with conical nut</li><li>plastic</li></ul> |                                                           |