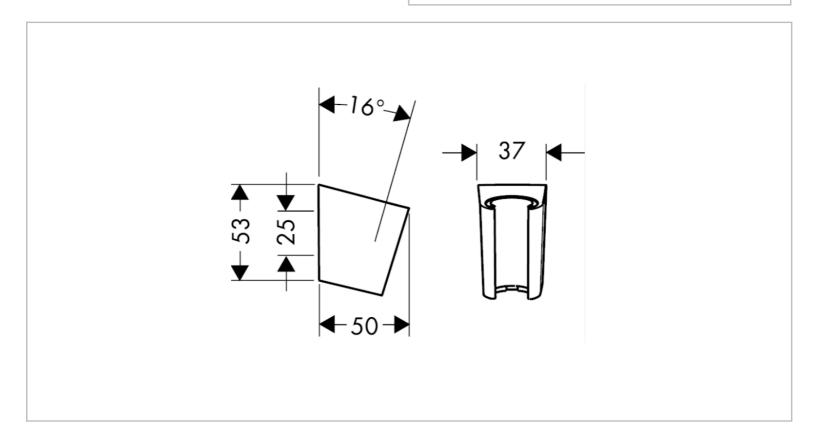

## hansgrohe

| Brand :<br>Name :<br>Item Code :                                                                                  | HANSGROHE, Germany<br>Porter S Shower Holder<br>28331.000 |
|-------------------------------------------------------------------------------------------------------------------|-----------------------------------------------------------|
| Designer :<br>Color / Finish :<br>Dimensions :                                                                    | Hansgrohe                                                 |
| <ul><li>Product info:</li><li>Fixed holding position</li><li>For hoses with conical nut</li><li>plastic</li></ul> |                                                           |