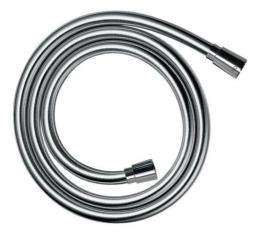

## hansgrohe

| Brand :          | HANSGROHE, Germany  |
|------------------|---------------------|
| Name :           | Isiflex Shower Hose |
| Item Code :      | 28276.000           |
| Designer :       | Hansgrohe           |
| Color / Finish : | Chrome              |
| Dimensions :     |                     |
|                  |                     |

Product info:

- High-quality shower hose with metal effect
- With plastic coating, easy to clean
- Shower hose length: 1.60 m
- Pivot connector prevent hose from tangling
- Kink-protected

Flushing of pipe must be done before fittings are installed. Failure to do so voids the warranty.