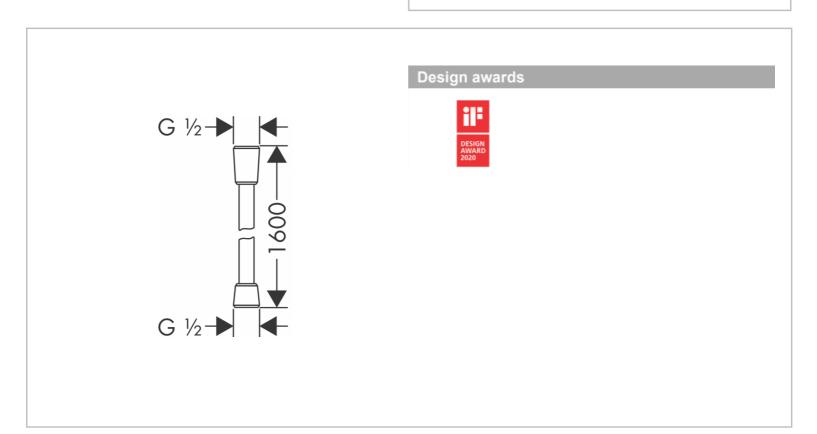

## hansgrohe

| Brand :          | HANSGROHE, Germany  |
|------------------|---------------------|
| Name :           | Isiflex Shower Hose |
| Item Code :      | 28276.000           |
| Designer :       | Hansgrohe           |
| Color / Finish : | Chrome              |
| Dimensions :     |                     |
|                  |                     |

Product info:

- High-quality shower hose with metal effect
- With plastic coating, easy to clean
- Shower hose length: 1.60 m
- Pivot connector prevent hose from tangling
- Kink-protected

Flushing of pipe must be done before fittings are installed. Failure to do so voids the warranty.