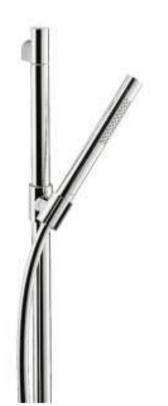

Brand: Axor, Germany

Starck Classic Shower Set Name:

Item Code: 27980.000

Designer: Philippe Starck

Color / Finish: Chrome

Dimensions:

## Product info:

· consists of: baton hand shower, shower bar, shower hose, hand shower holder

shower head size: 70 mm

spray type: Rain, Mono

- spray type adjustment by turning spray disc
- pivot connector prevent hose from tangling
- nuts shower hose: shower hose with cylindrical nut on both ends
- maximum flow rate at 3 bar: 17 l/min
- · wall supports of plastic