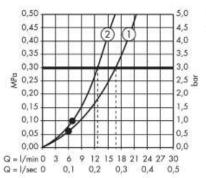

## Flowchart

① Normal spray

② Soft spray

The consumption was measured in combination with the appropriate fittings (thermostat/mixer/ in-wall valve) to reflect actual application in practice.

Flushing of pipe must be done before fittings are installed. Failure to do so voids the warranty. Follow cleaning instructions and avoid using any harmful chemicals.