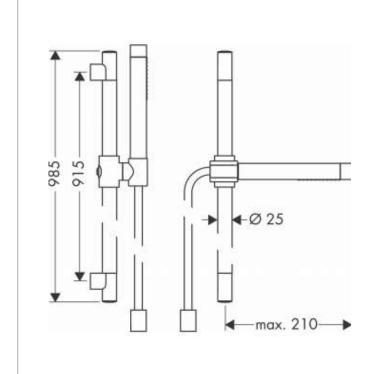

Brand: Axor, Germany

Starck Classic Shower Set Name:

Item Code: 27980.000

Designer: Philippe Starck

Color / Finish: Chrome

Dimensions:

## Product info:

· consists of: baton hand shower, shower bar, shower hose, hand shower holder

shower head size: 70 mm

spray type: Rain, Mono

- spray type adjustment by turning spray disc
- pivot connector prevent hose from tangling
- nuts shower hose: shower hose with cylindrical nut on both ends
- maximum flow rate at 3 bar: 17 l/min
- · wall supports of plastic