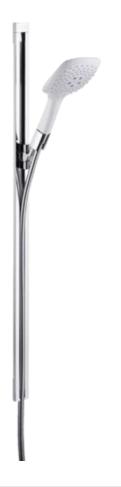

Brand: HANSGROHE, Germany

PURA VIDA shower set with shower Name:

bar 90 cm

Item Code: 27853.400

Designer: **Phoenix Design** Color / Finish: Chrome/White

Overall (LxWxH in cm) Dimensions:

## Product info:

• consists of: hand shower, shower bar, shower hose, hand shower holder

shower head size: 150 mm

spray type: RainAir, CaresseAir, Mix

convenient diversion via Select button

pivot connector prevent hose from tangling

90° position adjustable hand shower holder, pivots left and right, up and down

maximum flow rate at 3 bar: 16 l/min

bar width: 23 mm

profile stand pipe: square

wall supports of plastic

wall mounting: screw fastening