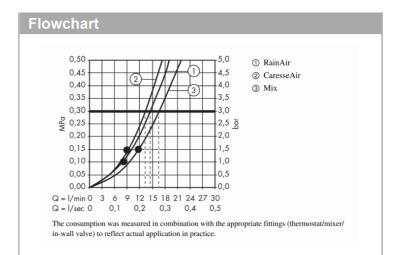

## Product info:

• consists of: hand shower, shower bar, shower hose, hand shower holder

shower head size: 150 mm

spray type: RainAir, CaresseAir, Mix

convenient diversion via Select button

pivot connector prevent hose from tangling

90° position adjustable hand shower holder, pivots left and right, up and down

maximum flow rate at 3 bar: 16 l/min

bar width: 23 mm

profile stand pipe: square

wall supports of plastic

wall mounting: screw fastening