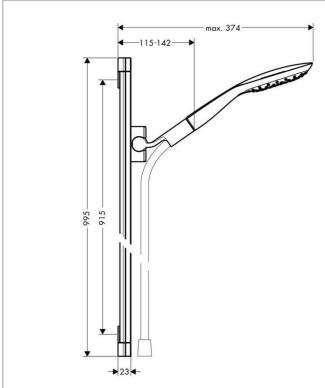

Brand: HANSGROHE, Germany

PURA VIDA shower set with shower Name:

bar 90 cm

Item Code: 27853.400

Designer: **Phoenix Design** Color / Finish: Chrome/White

Overall (LxWxH in cm) Dimensions:

## Product info:

• consists of: hand shower, shower bar, shower hose, hand shower holder

shower head size: 150 mm

spray type: RainAir, CaresseAir, Mix

convenient diversion via Select button

pivot connector prevent hose from tangling

90° position adjustable hand shower holder, pivots left and right, up and down

maximum flow rate at 3 bar: 16 l/min

bar width: 23 mm

profile stand pipe: square

wall supports of plastic

wall mounting: screw fastening