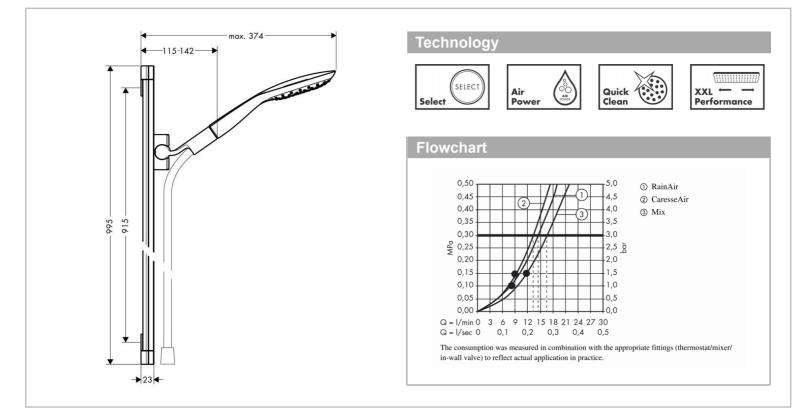

- spray type: RainAir, CaresseAir, Mix
- convenient diversion via Select button
- pivot connector prevent hose from tangling
- 90° position adjustable hand shower holder, pivots left and right, up and down
- maximum flow rate at 3 bar: 16 l/min
- bar width: 23 mm
- profile stand pipe: square
- wall supports of plastic
- wall mounting: screw fastening