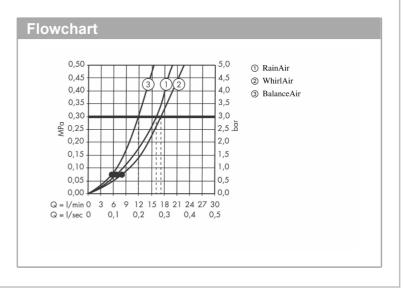

## Product info:

 Consists of: hand shower, shower bar, shower hose, hand shower holder

Shower head size: 119 mm

Spray type: RainAir, Whirl, BalanceAir

Spray type adjustment by turning spray disc

· Pivot connector prevent hose from tangling

 90° position adjustable hand shower holder, pivots left and right, up and down

Maximum flow rate at 3 bar: 17 l/min