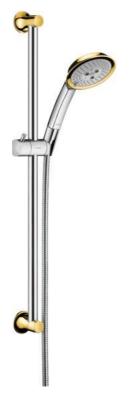

Brand: HANSGROHE, Germany
Name: Paindance Classic 100.3

Name: Raindance Classic 100 3jet Shower

Set

Item Code : 27843.090

Designer : Hansgrohe

Color / Finish : Chrome/Gold

Dimensions:

## Product info:

 Consists of: hand shower, shower bar, shower hose, hand shower holder

Shower head size: 119 mm

Spray type: RainAir, Whirl, BalanceAir

Spray type adjustment by turning spray disc

· Pivot connector prevent hose from tangling

 90° position adjustable hand shower holder, pivots left and right, up and down

Maximum flow rate at 3 bar: 17 l/min