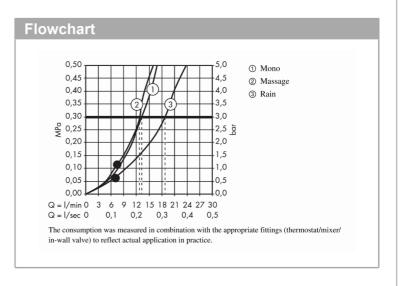

## Product info:

- Consists of: hand shower, shower bar, shower hose, hand shower holder
- Shower head size: 100 mm
- · Operation: Use as overhead shower
- Spray type: Rain, Massage spray, MonoRain
- Spray type adjustment by turning spray disc
- Pivot connector prevent hose from tangling
- 90° position adjustable hand shower holder, pivots left and right, up and down
- Maximum flow rate at 3 bar: 19 l/min
- Profile stand pipe: round