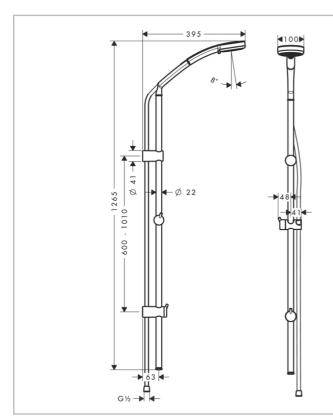

Brand: HANSGROHE, Germany

Name: Croma 100 Multi Unica'Reno Lift

Item Code: 27791.000

Designer: Hansgrohe Color / Finish: Chrome

Dimensions:

## Product info:

- Consists of: hand shower, shower bar, shower hose, hand shower holder
- Shower head size: 100 mm
- · Operation: Use as overhead shower
- Spray type: Rain, Massage spray, MonoRain
- Spray type adjustment by turning spray disc
- Pivot connector prevent hose from tangling
- 90° position adjustable hand shower holder, pivots left and right, up and down
- Maximum flow rate at 3 bar: 19 l/min
- Profile stand pipe: round