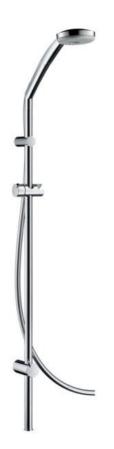

Brand: HANSGROHE, Germany

Name: Croma 100 Multi Unica'Reno Lift

Item Code: 27791.000

Designer: Hansgrohe Color / Finish: Chrome

Dimensions:

## Product info:

- Consists of: hand shower, shower bar, shower hose, hand shower holder
- Shower head size: 100 mm
- · Operation: Use as overhead shower
- Spray type: Rain, Massage spray, MonoRain
- Spray type adjustment by turning spray disc
- Pivot connector prevent hose from tangling
- 90° position adjustable hand shower holder, pivots left and right, up and down
- Maximum flow rate at 3 bar: 19 l/min
- Profile stand pipe: round